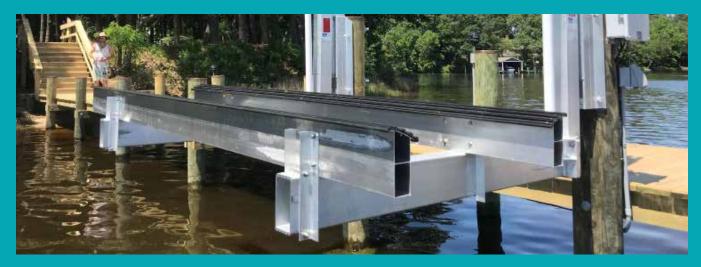

# Aluminum PWL X2

Personal Watercraft Lifts

Capacity: 3,000 lbs

Keep your small vessel safe and enjoy easy access to the water while you await your weekend fun with our Aluminum PWL. Whether you're lifting a flats fishing boat or one or two jet skis, Hi-Tide can customize the Aluminum PWL for a whole range of installations and applications.

#### **Standard Features**

- Patented, sealed aluminum Hi-Tide X2 Gear Drive® for quiet and fast performance at twice the speed of our standard gear box
- Aluminum PWL constructed with all marine grade aluminum for longlasting performance in a saltwater environment
- Stainless steel electric motors made in America
- Piling mount or seawall mount available
- Stainless steel cables and hardware
- Machined aluminum cable winders that extend cable life