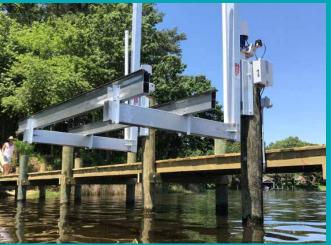

# Aluminum PWL X2

Personal Watercraft Lifts

Capacity: 3,000 lbs

Keep your small vessel safe and enjoy easy access to the water while you await your weekend fun with our Aluminum PWL. Whether you're lifting a flats fishing boat or one or two jet skis, Hi-Tide can customize the Aluminum PWL for a whole range of installations and applications.

#### **Standard Features**

- Patented, sealed aluminum Hi-Tide X2 Gear Drive® for quiet and fast performance at twice the speed of our standard gear box
- Aluminum PWL constructed with all marine grade aluminum for longlasting performance in a saltwater environment
- Stainless steel electric motors made in America
- Piling mount or seawall mount available
- Stainless steel cables and hardware
- Machined aluminum cable winders that extend cable life