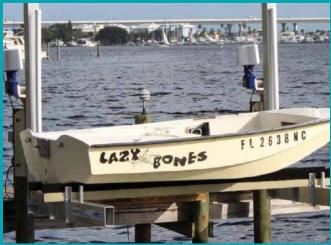

# Aluminum PWL X2

Personal Watercraft Lifts

Capacity: 3,000 lbs

Keep your small vessel safe and enjoy easy access to the water while you await your weekend fun with our Aluminum PWL. Whether you're lifting a flats fishing boat or one or two jet skis, Hi-Tide can customize the Aluminum PWL for a whole range of installations and applications.