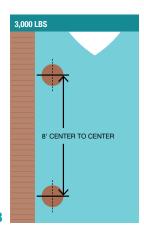

| Structural Specifications for the Hi-Tide Aluminum PWL |                       |              |                        |                               |                          |                   |                   |              |  |  |  |  |
|--------------------------------------------------------|-----------------------|--------------|------------------------|-------------------------------|--------------------------|-------------------|-------------------|--------------|--|--|--|--|
| MOTOR HP<br>(STAINLESS<br>STEEL)                       | VOLTAGE &<br>AMPERAGE | SPEED        | CABLE SIZE<br>& LENGTH | STD. MAST SIZE<br>CRADLE SIZE | MAX. BEAM<br>MAX. LENGTH | CARPETED<br>BUNKS | GUIDE<br>POLE     | PILE SIZE    |  |  |  |  |
| (2) 1 hp                                               | 240V/15A              | 108"/<br>MIN | 1/4" x 15'             | 5" x 5" x 12'<br>6' Arms      | <u>8'</u><br>20'         | 2" x 8" x 12'     | 2" x 6'-8"<br>PVC | 8"<br>or 10" |  |  |  |  |

# Recommended Piling Height for Aluminum PWL **AB**