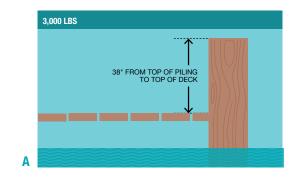

| 5" x 5" x 12'<br>6' Arms      | <u>8'</u><br>20'         | 2" x 8" x 12'     | 2" x 6'-8"<br>PVC | 8"<br>or 10" |  |  |  |  |

| Wire Specifications for the Aluminum PWL |   |              |      |      |      |      |      |      |  |  |  |  |  |
|------------------------------------------|---|--------------|------|------|------|------|------|------|--|--|--|--|--|
|                                          |   |              | 200' |      | 300' |      | 400' |      |  |  |  |  |  |
| MOTOR HP<br>(STAINLESS<br>STEEL)         |   | 240 <b>V</b> | 120V | 240V |      | 240V | 120V | 240V |  |  |  |  |  |
| (2) 1 hp                                 | - | #10          | -    | #10  | -    | #10  | -    | #8   |  |  |  |  |  |

# Recommended Piling Height for Aluminum PWL **AB**