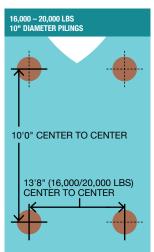

#### Piling Setting Dimensions for the T2 Topless® X2

### Specifications for the T2 Topless® X2

All specifications subject to change without notice.

| Structural Specifications for T2 Topless <sup>®</sup> X2 |                              |                 |         |                                    |                              |                        |                               |                        |                                   |                            |
|----------------------------------------------------------|------------------------------|-----------------|---------|------------------------------------|------------------------------|------------------------|-------------------------------|------------------------|-----------------------------------|----------------------------|
| LIFT MODEL                                               | LIFTER BEAM<br>DIMENSIONS    | MAXIMUM<br>BEAM | SPEED   | CABLE SIZE<br>(STAINLESS<br>STEEL) | GEAR BOX                     | STANDARD<br>BUNKS      | MOTOR<br>(STAINLESS<br>STEEL) | REQUIRED<br>VOLTS/AMPS | GUIDE POLE<br>WEIGHT<br>PIPE SIZE | PILING<br>QUANTITY/SIZE    |
| 9,000 LB<br>(DOUBLE CABLE)                               | 6" x 4" x<br>12'6"           | 9'6"            | 54"/min | 1/4" x 30'                         | Standard duty<br>Gear Drive® | 8" x 14'<br>Aluminum   | (4) 3/4 hp                    | 220V/30A               | 2" x 6'8"<br>1.5" x 50"           | 4 pilings/<br>10" diameter |
| 12,000 LB<br>(DOUBLE CABLE)                              | 8" x 5" x<br>12'6"           | 9'6"            | 54"/min | 5/16" x 30'                        | Standard duty<br>Gear Drive® | 10" x 14'<br>Aluminum  | (4) 1 hp                      | 220V/30A               | 2" x 10'<br>1.5" x 100"           | 4 pilings/<br>10" diameter |
| 16,000 LB<br>(DOUBLE CABLE)                              | 10" x 6" x 14'               | 11'0"           | 54"/min | 5/16" x 30'                        | Heavy duty<br>Gear Drive®    | 10" x 14'<br>Aluminum  | (4) 1 1/2 hp                  | 220V/50A               | 2" x 10'<br>1.5" x 100"           | 4 pilings/<br>10" diameter |
| 20,000 LB<br>(DOUBLE CABLE)                              | 10" x 6" x 14'               | 11'0"           | 54"/min | 3/8" x 30'                         | Heavy duty<br>Gear Drive®    | 10" x 14'<br>Aluminum  | (4) 2 hp                      | 220V/60A               | 2" x 10'<br>1.5" x 100"           | 4 pilings/<br>10" diameter |
| 24,000 LB<br>(TRIPLE CABLE)                              | 12" x 7" x 16'<br>Light duty | 12'6"           | 36"/min | 5/16" x 45'                        | Heavy duty<br>Gear Drive®    | 3" x 12" x<br>18' Wood | (4) 1 1/2 hp                  | 220V/50A               | 2" x 10'<br>1.5" x 100"           | 4 pilings/<br>12" diameter |
| 30,000 LB<br>(TRIPLE CABLE)                              | 12" x 7" x 16'<br>Heavy duty | 12'6"           | 36"/min | 3/8" x 50'                         | Heavy duty<br>Gear Drive®    | 3" x 12" x<br>18' Wood | (4) 2 hp                      | 220V/60A               | 2" x 10'<br>1.5" x 100"           | 4 pilings/<br>12" diameter |