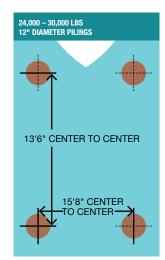

#### Piling Setting Dimensions for the T2 Topless® X2

### Specifications for the T2 Topless® X2

All specifications subject to change without notice.

| Structural Specifications for T2 Topless <sup>®</sup> X2 |                              |                 |         |                                    |                              |                        |                               |                        |                                   |                            |
|----------------------------------------------------------|------------------------------|-----------------|---------|------------------------------------|------------------------------|------------------------|-------------------------------|------------------------|-----------------------------------|----------------------------|
| LIFT MODEL                                               | LIFTER BEAM<br>DIMENSIONS    | MAXIMUM<br>BEAM | SPEED   | CABLE SIZE<br>(STAINLESS<br>STEEL) | GEAR BOX                     | STANDARD<br>BUNKS      | MOTOR<br>(STAINLESS<br>STEEL) | REQUIRED<br>VOLTS/AMPS | GUIDE POLE<br>WEIGHT<br>PIPE SIZE | PILING<br>QUANTITY/SIZE    |
| 9,000 LB<br>(DOUBLE CABLE)                               | 6" x 4" x<br>12'6"           | 9'6"            | 54"/min | 1/4" x 30'                         | Standard duty<br>Gear Drive® | 8" x 14'<br>Aluminum   | (4) 3/4 hp                    | 220V/30A               | 2" x 6'8"<br>1.5" x 50"           | 4 pilings/<br>10" diameter |
| 12,000 LB<br>(DOUBLE CABLE)                              | 8" x 5" x<br>12'6"           | 9'6"            | 54"/min | 5/16" x 30'                        | Standard duty<br>Gear Drive® | 10" x 14'<br>Aluminum  | (4) 1 hp                      | 220V/30A               | 2" x 10'<br>1.5" x 100"           | 4 pilings/<br>10" diameter |
| 16,000 LB<br>(DOUBLE CABLE)                              | 10" x 6" x 14'               | 11'0"           | 54"/min | 5/16" x 30'                        | Heavy duty<br>Gear Drive®    | 10" x 14'<br>Aluminum  | (4) 1 1/2 hp                  | 220V/50A               | 2" x 10'<br>1.5" x 100"           | 4 pilings/<br>10" diameter |
| 20,000 LB<br>(DOUBLE CABLE)                              | 10" x 6" x 14'               | 11'0"           | 54"/min | 3/8" x 30'                         | Heavy duty<br>Gear Drive®    | 10" x 14'<br>Aluminum  | (4) 2 hp                      | 220V/60A               | 2" x 10'<br>1.5" x 100"           | 4 pilings/<br>10" diameter |
| 24,000 LB<br>(TRIPLE CABLE)                              | 12" x 7" x 16'<br>Light duty | 12'6"           | 36"/min | 5/16" x 45'                        | Heavy duty<br>Gear Drive®    | 3" x 12" x<br>18' Wood | (4) 1 1/2 hp                  | 220V/50A               | 2" x 10'<br>1.5" x 100"           | 4 pilings/<br>12" diameter |
| 30,000 LB<br>(TRIPLE CABLE)                              | 12" x 7" x 16'<br>Heavy duty | 12'6"           | 36"/min | 3/8" x 50'                         | Heavy duty<br>Gear Drive®    | 3" x 12" x<br>18' Wood | (4) 2 hp                      | 220V/60A               | 2" x 10'<br>1.5" x 100"           | 4 pilings/<br>12" diameter |