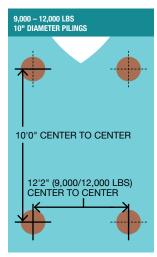

#### Piling Setting Dimensions for the T2 Topless® X2

### Specifications for the T2 Topless® X2

All specifications subject to change without notice.

| Structural Specifications for T2 Topless <sup>®</sup> X2 |                              |                 |         |                                    |                              |                        |                               |                        |                                   |                            |
|----------------------------------------------------------|------------------------------|-----------------|---------|------------------------------------|------------------------------|------------------------|-------------------------------|------------------------|-----------------------------------|----------------------------|
| LIFT MODEL                                               | LIFTER BEAM<br>DIMENSIONS    | MAXIMUM<br>BEAM | SPEED   | CABLE SIZE<br>(STAINLESS<br>STEEL) | GEAR BOX                     | STANDARD<br>BUNKS      | MOTOR<br>(STAINLESS<br>STEEL) | REQUIRED<br>VOLTS/AMPS | GUIDE POLE<br>WEIGHT<br>PIPE SIZE | PILING<br>QUANTITY/SIZE    |
| 9,000 LB<br>(DOUBLE CABLE)                               | 6" x 4" x<br>12'6"           | 9'6"            | 54"/min | 1/4" x 30'                         | Standard duty<br>Gear Drive® | 8" x 14'<br>Aluminum   | (4) 3/4 hp                    | 220V/30A               | 2" x 6'8"<br>1.5" x 50"           | 4 pilings/<br>10" diameter |
| 12,000 LB<br>(DOUBLE CABLE)                              | 8" x 5" x<br>12'6"           | 9'6"            | 54"/min | 5/16" x 30'                        | Standard duty<br>Gear Drive® | 10" x 14'<br>Aluminum  | (4) 1 hp                      | 220V/30A               | 2" x 10'<br>1.5" x 100"           | 4 pilings/<br>10" diameter |
| 16,000 LB<br>(DOUBLE CABLE)                              | 10" x 6" x 14'               | 11'0"           | 54"/min | 5/16" x 30'                        | Heavy duty<br>Gear Drive®    | 10" x 14'<br>Aluminum  | (4) 1 1/2 hp                  | 220V/50A               | 2" x 10'<br>1.5" x 100"           | 4 pilings/<br>10" diameter |
| 20,000 LB<br>(DOUBLE CABLE)                              | 10" x 6" x 14'               | 11'0"           | 54"/min | 3/8" x 30'                         | Heavy duty<br>Gear Drive®    | 10" x 14'<br>Aluminum  | (4) 2 hp                      | 220V/60A               | 2" x 10'<br>1.5" x 100"           | 4 pilings/<br>10" diameter |
| 24,000 LB<br>(TRIPLE CABLE)                              | 12" x 7" x 16'<br>Light duty | 12'6"           | 36"/min | 5/16" x 45'                        | Heavy duty<br>Gear Drive®    | 3" x 12" x<br>18' Wood | (4) 1 1/2 hp                  | 220V/50A               | 2" x 10'<br>1.5" x 100"           | 4 pilings/<br>12" diameter |
| 30,000 LB<br>(TRIPLE CABLE)                              | 12" x 7" x 16'<br>Heavy duty | 12'6"           | 36"/min | 3/8" x 50'                         | Heavy duty<br>Gear Drive®    | 3" x 12" x<br>18' Wood | (4) 2 hp                      | 220V/60A               | 2" x 10'<br>1.5" x 100"           | 4 pilings/<br>12" diameter |