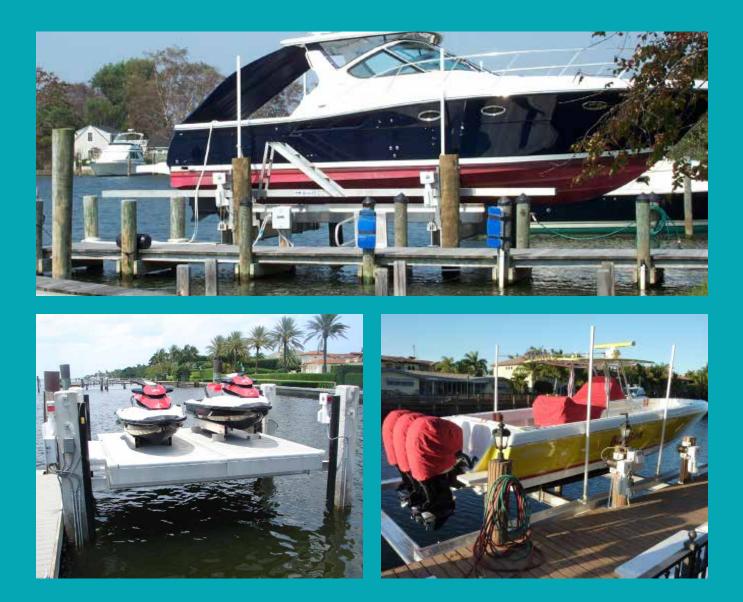

16

Preserve your view with our **T2 Topless® X2**! No top rail to spoil the waterfront vistas, plus all the safety and durability of our other lifts at **twice the speed**!

## **Standard Features**

- Patented, sealed aluminum Hi-Tide X2 Gear Drive<sup>®</sup> provides efficient, quiet performance at twice the speed of our standard gear box
- High-speed operation: lifts 9,000 to 20,000 lb. at up to 4 ½ feet per minute
- Remote control limit switch
- Aluminum bunks (up to 20,000 lbs)
- All 6061-T6 marine-grade aluminum and stainless steel construction
- Machined aluminum cable winders
  that extend cable life
- Stainless steel electric motors made in America
- Cable Keepers

# **Options & Accessories**

- Aluminum catwalk
- Aluminum catwalk steps
- Aluminum service platform
- Boarding platform
- Lexan Winder Covers
- Additional options and accessories available