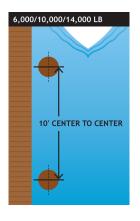

### SPECIFICATIONS FOR THE ALUMINUM ELEVATOR

All specifications subject to change without notice.

| STRUCTURAL SPECIFICA                                           | TIONS FOR THE A                | LUMINUM ELEV                  | ATOR                            |                               |                        |                    |                 |                     |                          |
|----------------------------------------------------------------|--------------------------------|-------------------------------|---------------------------------|-------------------------------|------------------------|--------------------|-----------------|---------------------|--------------------------|
| LIFT MODEL                                                     | TRACK*                         | CABLE<br>(STAINLESS<br>STEEL) | STANDARD<br>BUNKS<br>(CARPETED) | MOTOR<br>(STAINLESS<br>STEEL) | REQUIRED<br>VOLTS/AMPS | VERTICAL<br>TRAVEL | MAXIMUM<br>BEAM | GUIDE POLE<br>(PVC) | PILING SIZE<br>(MOUNTED) |
| 6,000 LB<br>GEAR DRIVE®                                        | 6" x 4" x 25'<br>I-beam        | 5/16" x 30'                   | 2" x 8" x 12'                   | (2) 3/4 hp                    | 120V/30A<br>240V/15A   | 12'                | 8'              | 2" x 6'8"           | 8" diameter              |
| 10,000 LB<br>GEAR DRIVE®                                       | 8" x 5" x 25'<br>I-beam        | 5/16" x 45'                   | 2" x 8" x 12'                   | (2) 3/4 hp                    | 120V/30A<br>240V/15A   | 12'                | 9'              | 2" x 6'8"           | 10" diameter             |
| 14,000 LB<br>GEAR DRIVE®                                       | 10" x 6" x 25'<br>I-beam       | 5/16" x 45'                   | 3" x 10" x 12'                  | (2) 1 hp                      | 240V/15A               | 12'                | 10'             | 2" x 10'            | 10" diameter             |
| 17,000 LB<br>GEAR DRIVE®                                       | 12" x 7" x 25'<br>I-beam       | 3/8" x 45'                    | 3" x 10" x 14'                  | (2) 1 hp                      | 240V/15A               | 11'                | 12'             | 2" x 10'            | 12" diameter             |
| 20,000 LB<br>CHAIN DRIVE®<br>W/REMOTE CONTROL                  | 12" x 7" x 25'<br>I-beam       | 5/16" x 90'                   | 3" x 10" x 14'                  | (2) 1 hp                      | 240V/15A               | 9 1/2'             | 12'             | 2" x 10'            | 12" diameter             |
| 25,000 LB<br>DIRECT DRIVE<br>W/REMOTE CONTROL<br>&LIMIT SWITCH | 12" x 7" x 25'<br>Heavy I-beam | 7/16" x 65'                   | 3" x 12" x 18'                  | (2) 2 hp<br>brake             | 240V/30A               | 13'                | 13'6"           | 2" x 10'            | Seawall<br>mount only    |

## PILING SETTING DIMENSIONS FOR THE ALUMINUM ELEVATOR

|                                               | YARDS/TRACK                                                                                                                                                                                                                                                                                                                                                                                                                                                                                                                                                                                                                                                                                                                                                                                                                                                                                                                                                                                                                                                                                                                                                                                                                                                                                                                                                                                                                                                                                                                                                                                                                                                                                                                                                                                                                                                                                                                                                                                                                                                                                                                    |
|-----------------------------------------------|--------------------------------------------------------------------------------------------------------------------------------------------------------------------------------------------------------------------------------------------------------------------------------------------------------------------------------------------------------------------------------------------------------------------------------------------------------------------------------------------------------------------------------------------------------------------------------------------------------------------------------------------------------------------------------------------------------------------------------------------------------------------------------------------------------------------------------------------------------------------------------------------------------------------------------------------------------------------------------------------------------------------------------------------------------------------------------------------------------------------------------------------------------------------------------------------------------------------------------------------------------------------------------------------------------------------------------------------------------------------------------------------------------------------------------------------------------------------------------------------------------------------------------------------------------------------------------------------------------------------------------------------------------------------------------------------------------------------------------------------------------------------------------------------------------------------------------------------------------------------------------------------------------------------------------------------------------------------------------------------------------------------------------------------------------------------------------------------------------------------------------|
| 6,000 LB<br>GEAR DRIVE®                       | 2 yd                                                                                                                                                                                                                                                                                                                                                                                                                                                                                                                                                                                                                                                                                                                                                                                                                                                                                                                                                                                                                                                                                                                                                                                                                                                                                                                                                                                                                                                                                                                                                                                                                                                                                                                                                                                                                                                                                                                                                                                                                                                                                                                           |
| 10,000 LB<br>GEAR DRIVE®                      | 3 yd                                                                                                                                                                                                                                                                                                                                                                                                                                                                                                                                                                                                                                                                                                                                                                                                                                                                                                                                                                                                                                                                                                                                                                                                                                                                                                                                                                                                                                                                                                                                                                                                                                                                                                                                                                                                                                                                                                                                                                                                                                                                                                                           |
| 14,000 LB<br>GEAR DRIVE®                      | 4 yd                                                                                                                                                                                                                                                                                                                                                                                                                                                                                                                                                                                                                                                                                                                                                                                                                                                                                                                                                                                                                                                                                                                                                                                                                                                                                                                                                                                                                                                                                                                                                                                                                                                                                                                                                                                                                                                                                                                                                                                                                                                                                                                           |
| 17,000 LB<br>GEAR DRIVE®                      | 5 yd                                                                                                                                                                                                                                                                                                                                                                                                                                                                                                                                                                                                                                                                                                                                                                                                                                                                                                                                                                                                                                                                                                                                                                                                                                                                                                                                                                                                                                                                                                                                                                                                                                                                                                                                                                                                                                                                                                                                                                                                                                                                                                                           |
| 20,000 LB<br>CHAIN DRIVE<br>W/REMOTE CONTROL  | 5 yd                                                                                                                                                                                                                                                                                                                                                                                                                                                                                                                                                                                                                                                                                                                                                                                                                                                                                                                                                                                                                                                                                                                                                                                                                                                                                                                                                                                                                                                                                                                                                                                                                                                                                                                                                                                                                                                                                                                                                                                                                                                                                                                           |
| 25,000 LB<br>DIRECT DRIVE<br>W/REMOTE CONTROL | 6 yd                                                                                                                                                                                                                                                                                                                                                                                                                                                                                                                                                                                                                                                                                                                                                                                                                                                                                                                                                                                                                                                                                                                                                                                                                                                                                                                                                                                                                                                                                                                                                                                                                                                                                                                                                                                                                                                                                                                                                                                                                                                                                                                           |
|                                               | A STATE OF THE STA |
| SAMPLE: 6,000 LB ALUM                         | ENUM ELEVATOR                                                                                                                                                                                                                                                                                                                                                                                                                                                                                                                                                                                                                                                                                                                                                                                                                                                                                                                                                                                                                                                                                                                                                                                                                                                                                                                                                                                                                                                                                                                                                                                                                                                                                                                                                                                                                                                                                                                                                                                                                                                                                                                  |