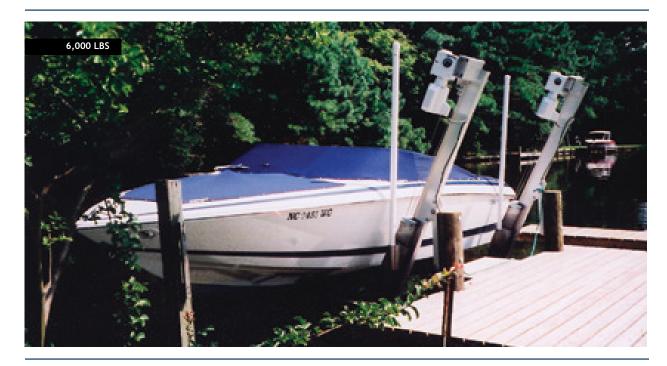

# **Product Specifications for the Aluminum Elevator**

#### **FEATURES**

- Capacity: 6,000 lbs to 25,000 lbs
- Sealed aluminum Hi-Tide Gear Drive® gear box is standard on this lift for efficient, quiet and fast performance
- Patented Riches Switches with lockable, weatherresistant enclosure are standard on 6,000-17,000 lbs
- Remote control is standard on 20,000/25,000 lbs
- Piling mount or seawall mount available
- All aluminum construction for corrosion resistance and durability
- · Angled to ease launching in shallow water
- Machined aluminum cable winders are standard to extend cable and drive shaft life
- Stainless steel electric motors
- Ten-year structural warranty
- Five-year gear box warranty
- Two-year motor warranty
- One-year comprehensive warranty