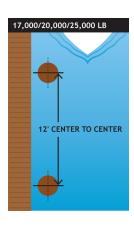

### SPECIFICATIONS FOR THE ALUMINUM ELEVATOR

All specifications subject to change without notice.

| STRUCTURAL SPECIFICA                                           | TIONS FOR THE A                | LUMINUM ELEV                  | ATOR                            |                               |                        |                    |                 |                     |                          |
|----------------------------------------------------------------|--------------------------------|-------------------------------|---------------------------------|-------------------------------|------------------------|--------------------|-----------------|---------------------|--------------------------|
| LIFT MODEL                                                     | TRACK*                         | CABLE<br>(STAINLESS<br>STEEL) | STANDARD<br>BUNKS<br>(CARPETED) | MOTOR<br>(STAINLESS<br>STEEL) | REQUIRED<br>VOLTS/AMPS | VERTICAL<br>TRAVEL | MAXIMUM<br>BEAM | GUIDE POLE<br>(PVC) | PILING SIZE<br>(MOUNTED) |
| 6,000 LB<br>GEAR DRIVE®                                        | 6" x 4" x 25'<br>I-beam        | 5/16" x 30'                   | 2" x 8" x 12'                   | (2) 3/4 hp                    | 120V/30A<br>240V/15A   | 12'                | 8'              | 2" x 6'8"           | 8" diameter              |
| 10,000 LB<br>GEAR DRIVE®                                       | 8" x 5" x 25'<br>I-beam        | 5/16" x 45'                   | 2" x 8" x 12'                   | (2) 3/4 hp                    | 120V/30A<br>240V/15A   | 12'                | 9'              | 2" x 6'8"           | 10" diameter             |
| 14,000 LB<br>GEAR DRIVE®                                       | 10" x 6" x 25'<br>I-beam       | 5/16" x 45'                   | 3" x 10" x 12'                  | (2) 1 hp                      | 240V/15A               | 12'                | 10'             | 2" x 10'            | 10" diameter             |
| 17,000 LB<br>GEAR DRIVE®                                       | 12" x 7" x 25'<br>I-beam       | 3/8" x 45'                    | 3" x 10" x 14'                  | (2) 1 hp                      | 240V/15A               | 11'                | 12'             | 2" x 10'            | 12" diameter             |
| 20,000 LB<br>CHAIN DRIVE®<br>W/REMOTE CONTROL                  | 12" x 7" x 25'<br>I-beam       | 5/16" x 90'                   | 3" x 10" x 14'                  | (2) 1 hp                      | 240V/15A               | 9 1/2'             | 12'             | 2" x 10'            | 12" diameter             |
| 25,000 LB<br>DIRECT DRIVE<br>W/REMOTE CONTROL<br>&LIMIT SWITCH | 12" x 7" x 25'<br>Heavy I-beam | 7/16" x 65'                   | 3" x 12" x 18'                  | (2) 2 hp<br>brake             | 240V/30A               | 13'                | 13'6"           | 2" x 10'            | Seawall<br>mount only    |

## PILING SETTING DIMENSIONS FOR THE ALUMINUM ELEVATOR

|                                               | YARDS/TRACK                                                                                                                                                                                                                                                                                                                                                                                                                                                                                                                                                                                                                                                                                                                                                                                                                                                                                                                                                                                                                                                                                                                                                                                                                                                                                                                                                                                                                                                                                                                                                                                                                                                                                                                                                                                                                                                                                                                                                                                                                                                                                                                    |
|-----------------------------------------------|--------------------------------------------------------------------------------------------------------------------------------------------------------------------------------------------------------------------------------------------------------------------------------------------------------------------------------------------------------------------------------------------------------------------------------------------------------------------------------------------------------------------------------------------------------------------------------------------------------------------------------------------------------------------------------------------------------------------------------------------------------------------------------------------------------------------------------------------------------------------------------------------------------------------------------------------------------------------------------------------------------------------------------------------------------------------------------------------------------------------------------------------------------------------------------------------------------------------------------------------------------------------------------------------------------------------------------------------------------------------------------------------------------------------------------------------------------------------------------------------------------------------------------------------------------------------------------------------------------------------------------------------------------------------------------------------------------------------------------------------------------------------------------------------------------------------------------------------------------------------------------------------------------------------------------------------------------------------------------------------------------------------------------------------------------------------------------------------------------------------------------|
| 6,000 LB<br>GEAR DRIVE®                       | 2 yd                                                                                                                                                                                                                                                                                                                                                                                                                                                                                                                                                                                                                                                                                                                                                                                                                                                                                                                                                                                                                                                                                                                                                                                                                                                                                                                                                                                                                                                                                                                                                                                                                                                                                                                                                                                                                                                                                                                                                                                                                                                                                                                           |
| 10,000 LB<br>GEAR DRIVE®                      | 3 yd                                                                                                                                                                                                                                                                                                                                                                                                                                                                                                                                                                                                                                                                                                                                                                                                                                                                                                                                                                                                                                                                                                                                                                                                                                                                                                                                                                                                                                                                                                                                                                                                                                                                                                                                                                                                                                                                                                                                                                                                                                                                                                                           |
| 14,000 LB<br>GEAR DRIVE®                      | 4 yd                                                                                                                                                                                                                                                                                                                                                                                                                                                                                                                                                                                                                                                                                                                                                                                                                                                                                                                                                                                                                                                                                                                                                                                                                                                                                                                                                                                                                                                                                                                                                                                                                                                                                                                                                                                                                                                                                                                                                                                                                                                                                                                           |
| 17,000 LB<br>GEAR DRIVE®                      | 5 yd                                                                                                                                                                                                                                                                                                                                                                                                                                                                                                                                                                                                                                                                                                                                                                                                                                                                                                                                                                                                                                                                                                                                                                                                                                                                                                                                                                                                                                                                                                                                                                                                                                                                                                                                                                                                                                                                                                                                                                                                                                                                                                                           |
| 20,000 LB<br>CHAIN DRIVE<br>W/REMOTE CONTROL  | 5 yd                                                                                                                                                                                                                                                                                                                                                                                                                                                                                                                                                                                                                                                                                                                                                                                                                                                                                                                                                                                                                                                                                                                                                                                                                                                                                                                                                                                                                                                                                                                                                                                                                                                                                                                                                                                                                                                                                                                                                                                                                                                                                                                           |
| 25,000 LB<br>DIRECT DRIVE<br>W/REMOTE CONTROL | 6 yd                                                                                                                                                                                                                                                                                                                                                                                                                                                                                                                                                                                                                                                                                                                                                                                                                                                                                                                                                                                                                                                                                                                                                                                                                                                                                                                                                                                                                                                                                                                                                                                                                                                                                                                                                                                                                                                                                                                                                                                                                                                                                                                           |
|                                               | A STATE OF THE STA |
| SAMPLE: 6,000 LB ALUM                         | ENUM ELEVATOR                                                                                                                                                                                                                                                                                                                                                                                                                                                                                                                                                                                                                                                                                                                                                                                                                                                                                                                                                                                                                                                                                                                                                                                                                                                                                                                                                                                                                                                                                                                                                                                                                                                                                                                                                                                                                                                                                                                                                                                                                                                                                                                  |